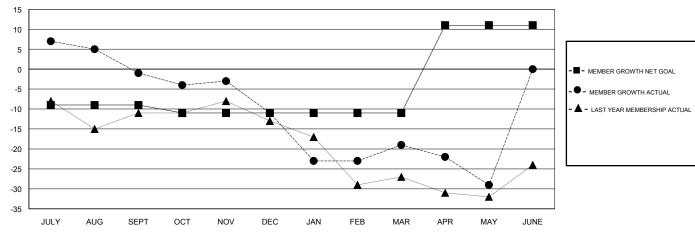

## GOALS AND ACTUAL MEMBERS CUMULATIVE

| DROPPED CLUBS: 1 |    |         |  |  |  |
|------------------|----|---------|--|--|--|
| DROPPED MEMBERS  |    |         |  |  |  |
| DECEASED         | 17 | CLICK I |  |  |  |
| CLUB CANCELLED   | 0  | MEMBE   |  |  |  |
| OTHER            | 50 |         |  |  |  |
| TOTAL            | 67 |         |  |  |  |